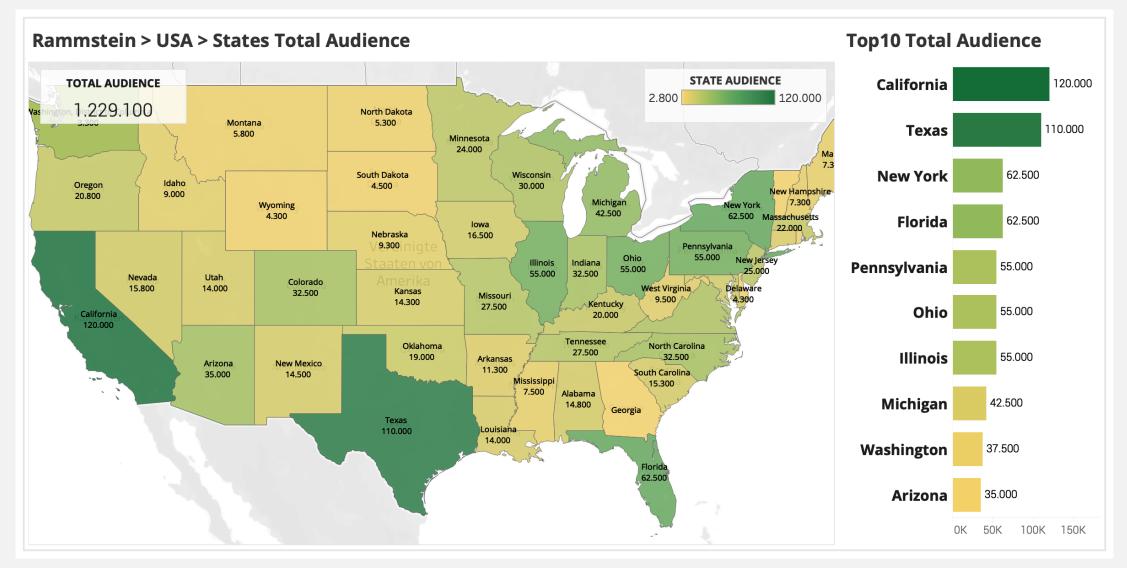

### RASCASSE ANALYZES THE TRACES PEOPLE LEAVE ONLINE, AND AGGREGATES THEM INTO DETAILED AUDIENCE PROFILES



### **Proprietary Dataset**

- 25 billion datapoints analyzed per day
- Machine learning algorithms uncover audience patterns
- Cross-validation with existing data









### WHAT MAKES RASCASSE UNIQUE?

# GLOBAL · 3200+ states · 30,000+ cities · 150,000+ postal codes



# TWIST MINI

RAMAISTEIN

### REACH OF RAMMSTEIN // GLOBAL





### REACH OF RAMMSTEIN // USA





#### REACH OF RAMMSTEIN // NEW YORK





#### WHAT MAKES RASCASSE UNIQUE?

## GLOBAL · 3200+ states · 30,000+ cities · 150,000+ postal codes

- 245 countries

# HOLISTIC • Multiple sources • >250,000 entities • 25 billion data points analyzed daily • Regular cross-validation with traditional research





### TESLA MOTORS // FASHION BRANDS





### GLOBAL · 3200+ states · 30,000+ cities

- 245 countries

- 150,000+ postal codes

# HOLISTIC Multiple sources >250,000 entities 25 billion data points analyzed daily Regular cross-validation with traditional research

### No field time, results within days No restrictions in terms of "questionnaire length" Insights available in web-based tool, no research reports



# é Pay

### APPLE PAY // INTEREST IN HAMBURG

### Interest in Apple Pay amo