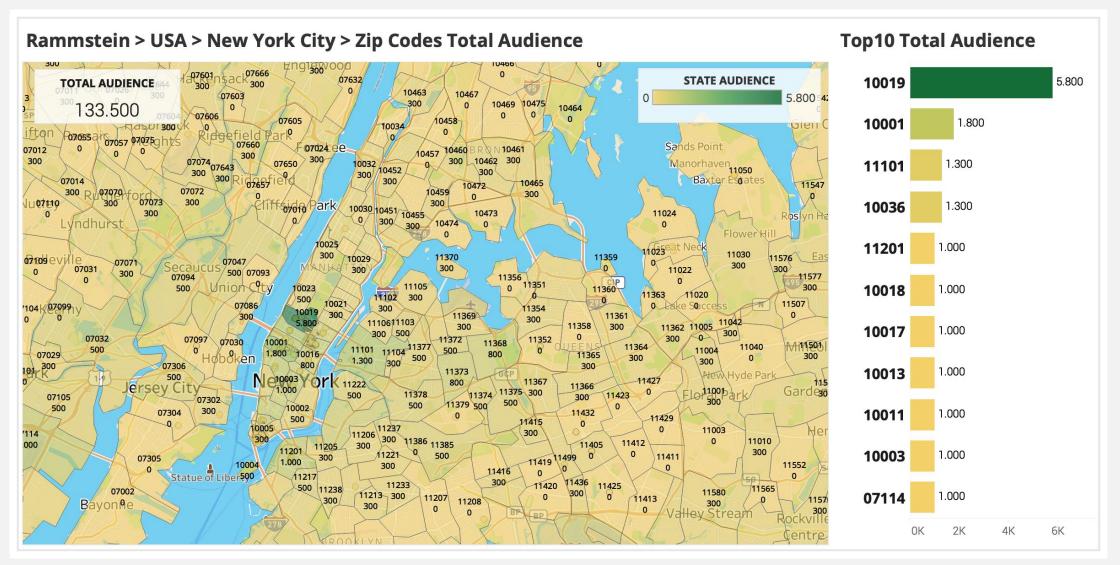

### RASCASSE ANALYZES THE TRACES PEOPLE LEAVE ONLINE, AND AGGREGATES THEM INTO DETAILED AUDIENCE PROFILES



### **Proprietary Dataset**

- 25 billion datapoints analyzed per day
- Machine learning algorithms uncover audience patterns
- Cross-validation with existing data









### WHAT MAKES RASCASSE UNIQUE?

# GLOBAL · 3200+ states · 30,000+ cities · 150,000+ postal codes



# TWIST MINI

RAMAISTEIN

### REACH OF RAMMSTEIN // GLOBAL





### REACH OF RAMMSTEIN // USA





#### REACH OF RAMMSTEIN // NEW YORK





#### WHAT MAKES RASCASSE UNIQUE?

## GLOBAL · 3200+ states · 30,000+ cities · 150,000+ postal codes

- 245 countries

# HOLISTIC • Multiple sources • >250,000 entities • 25 billion data points analyzed daily • Regular cross-validation with traditional research





### TESLA MOTORS // FASHION BRANDS





### GLOBAL · 3200+ states · 30,000+ cities

- 245 countries

- 150,000+ postal codes

# HOLISTIC Multiple sources >250,000 entities 25 billion data points analyzed daily Regular cross-validation with traditional research

### No field time, results within days No restrictions in terms of "questionnaire length" Insights available in web-based tool, no research reports



# é Pay

### APPLE PAY // INTEREST IN HAMBURG

### Interest in Apple Pay among social media users in Hamburg

HAMBURG