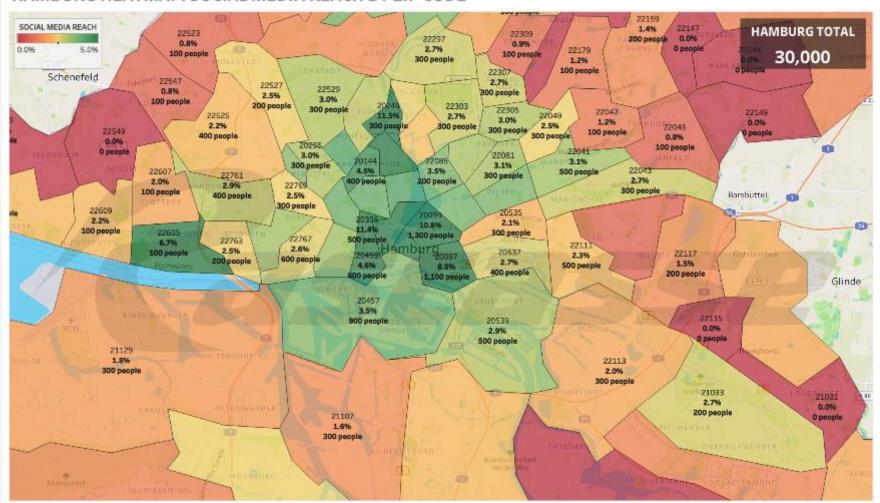

### APPLE PAY // INTEREST IN HAMBURG

### Interest in Apple Pay among social media users in Hamburg

HAMBURG HEATMAP: SOCIAL MEDIA REACH BY ZIP CODE