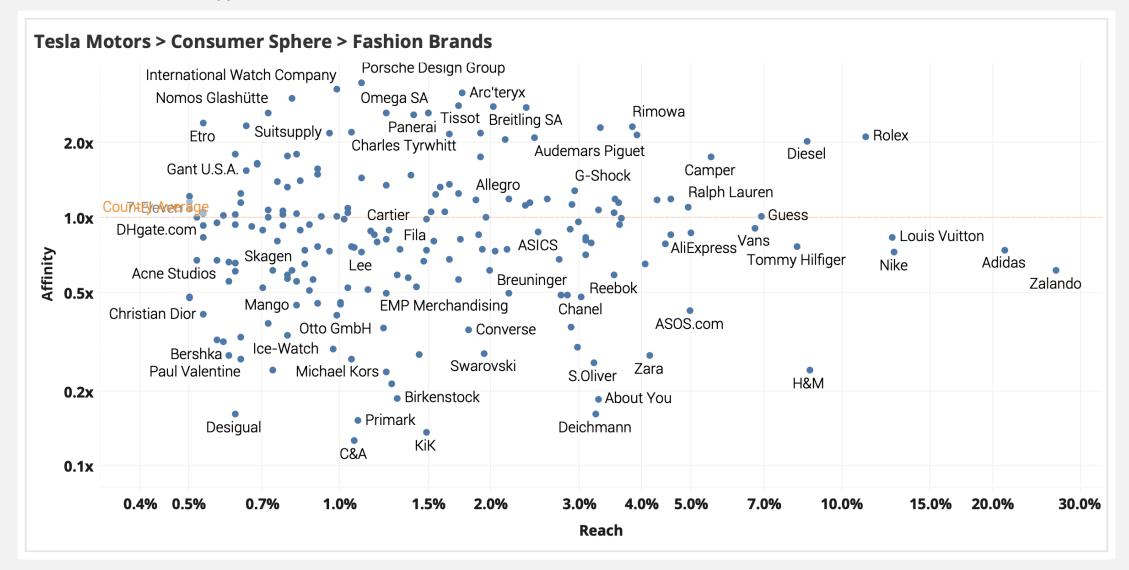

TRACES PEOPLE LEAVE ONLINE, AND AGGREGATES THEM INTO DETAILED AUDIENCE PROFILES



### **Proprietary Dataset**

- 25 billion datapoints analyzed per day
- Machine learning algorithms uncover audience patterns
- Cross-validation with existing data









### WHAT MAKES RASCASSE UNIQUE?

# GLOBAL · 3200+ states · 30,000+ cities · 150,000+ postal codes



# TWIST MINI

RAMAISTEIN

### REACH OF RAMMSTEIN // GLOBAL





### REACH OF RAMMSTEIN // USA





#### REACH OF RAMMSTEIN // NEW YORK





#### WHAT MAKES RASCASSE UNIQUE?

## GLOBAL · 3200+ states · 30,000+ cities · 150,000+ postal codes

- 245 countries

# HOLISTIC • Multiple sources • >250,000 entities • 25 billion data points analyzed daily • Regular cross-validation with traditional research





### TESLA MOTORS // FASHION BRANDS





### GLOBAL · 3200+ states · 30,000+ cities

- 245 countries

- 150,000+ postal codes

# HOLISTIC Multiple sources >250,000 entities 25 billion data points analyzed daily Regular cross-validation with traditional research

### No field time, results within days No restrictions in terms of "questionnaire length" Insights available in web-based tool, no research reports



# é Pay

### APPLE PAY // INTEREST IN HAMBURG

### Interest in Apple Pay among social media users in Hamburg

HAMBURG HEATMAP: SOCIAL MEDIA REACH BY ZIP CODE





#### RASCASSE PROJECT FLOW: RAPID AND STRAIGHTFORWARD

We make the **complete audience profile** available online

~2-5 days

[If you would like to work with Rascasse data going forward]: We **set up and host an online tool** tailored to your needs, including