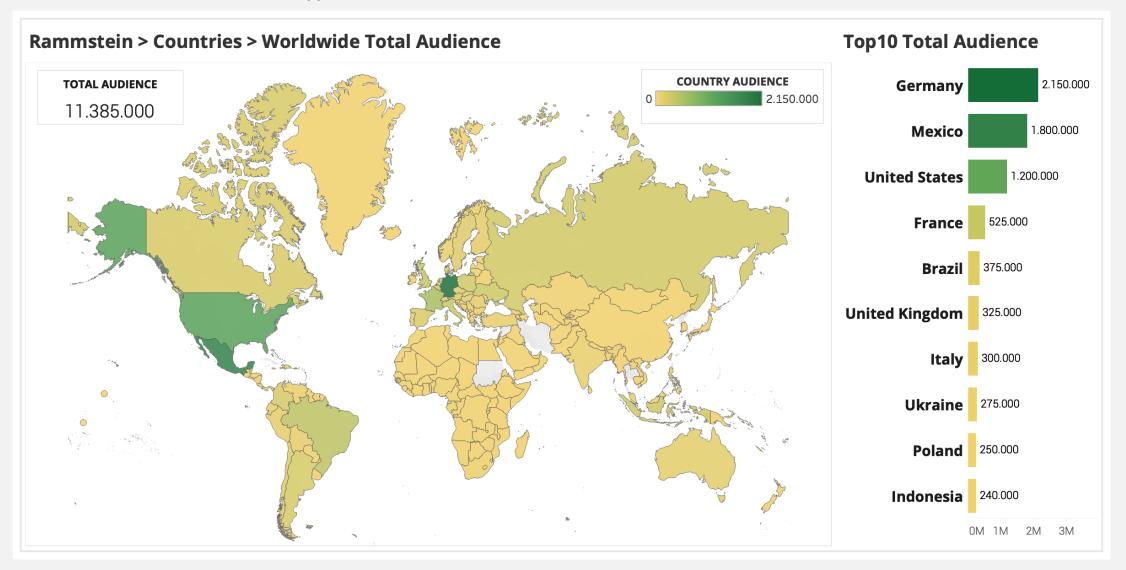

### RASCASSE ANALYZES THE TRACES PEOPLE LEAVE ONLINE, AND AGGREGATES THEM INTO DETAILED AUDIENCE PROFILES



### **Proprietary Dataset**

- 25 billion datapoints analyzed per day
- Machine learning algorithms uncover audience patterns
- Cross-validation with existing data









### WHAT MAKES RASCASSE UNIQUE?

# GLOBAL · 3200+ states · 30,000+ cities · 150,000+ postal codes



# TWIST MINI

RAMAISTEIN

### REACH OF RAMMSTEIN // GLOBAL





### REACH OF RAMMSTEIN // USA





#### REACH OF RAMMSTEIN // NEW YORK





#### WHAT MAKES RASCASSE UNIQUE?

## GLOBAL · 3200+ states · 30,000+ cities · 150,000+ postal codes

- 245 countries

# HOLISTIC • Multiple sources • >250,000 entities • 25 billion data points analyzed daily • Regular cross-validation with traditional research





### TESLA MOTORS // FASHION BRANDS





### GLOBAL · 3200+ states · 30,000+ cities

- 245 countries

- 150,000+ postal codes

# HOLISTIC Multiple sources >250,000 entities 25 billion data points analyzed daily Regular cross-validation with traditional research

### No field time, results within days No restrictions in terms of "questionnaire length" Insights available in web-based tool, no research reports



# é Pay

### APPLE PAY // INTEREST IN HAM